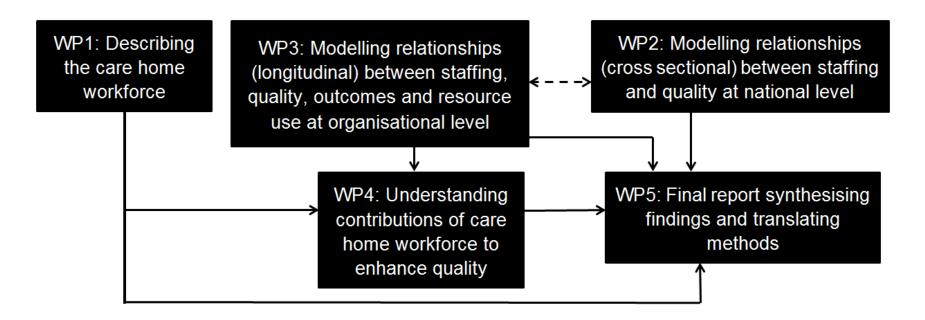

### Design

| WP1<br>Two reviews:<br>(1) Roles &<br>responsibilities<br>(2) Staff<br>behaviours | WP2<br>Cross-sectional<br>observational<br>study<br>(NMDS-SC) | WP3<br>Longitudinal<br>analysis of data<br>from single<br>provider and<br>cost-benefit<br>analysis | WP4<br>Documentary<br>analysis CQC<br>report | WP5<br>(1) Social<br>Network<br>Analysis<br>(2) NoMAD<br>questionnaire |
|-----------------------------------------------------------------------------------|---------------------------------------------------------------|----------------------------------------------------------------------------------------------------|----------------------------------------------|------------------------------------------------------------------------|
|-----------------------------------------------------------------------------------|---------------------------------------------------------------|----------------------------------------------------------------------------------------------------|----------------------------------------------|------------------------------------------------------------------------|