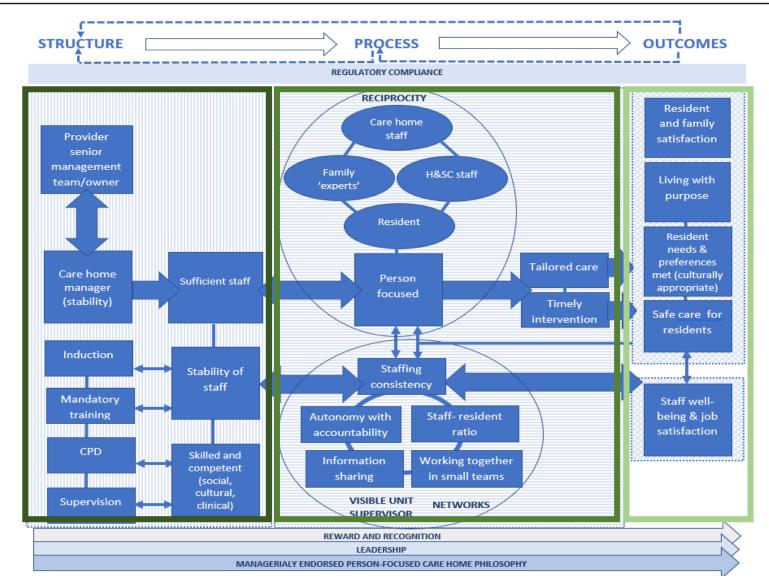

ysis<br>(2) NoMAD<br>questionnaire |
|-----------------------------------------------------------------------------------|---------------------------------------------------------------|----------------------------------------------------------------------------------------------------|----------------------------------------------|------------------------------------------------------------------------|
|-----------------------------------------------------------------------------------|---------------------------------------------------------------|----------------------------------------------------------------------------------------------------|----------------------------------------------|------------------------------------------------------------------------|

#### StaRQ LOGIC





#### **StaRQ contribution**





#### **Outputs**

# 



Karen Spilsbury k.spilsbury@leeds.ac.uk