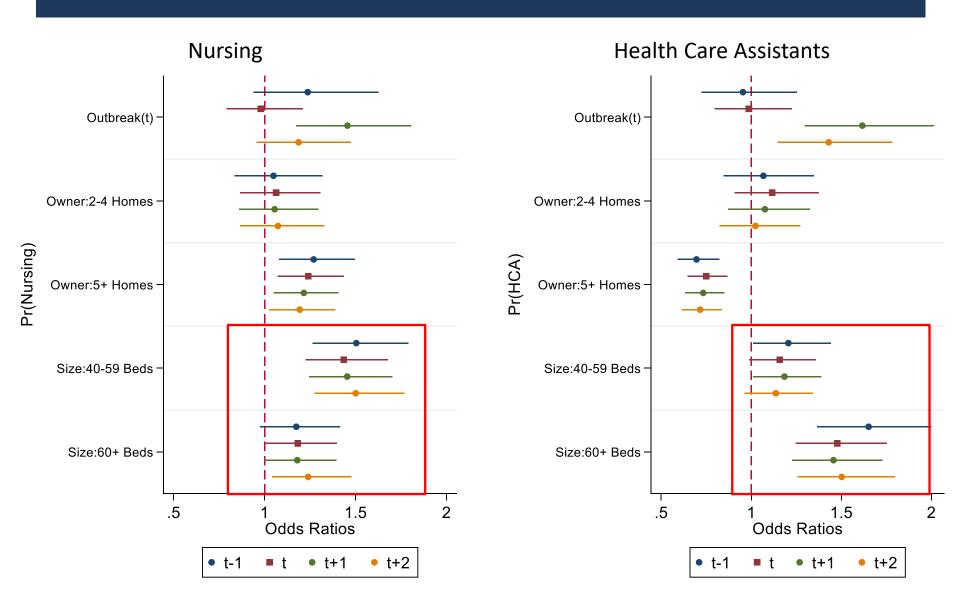

2} + \omega Covid Rates_t + t + R + \varepsilon_t$
- Probability of TAPS use:
  - $-Pr(TAPS)_{c,t(-1,+1,+2)} = \gamma Z_t + \beta Outbreak_t + \omega Covid Rates_t + t + R + \varepsilon_t$
- ullet  $Z_t$  is a vector of LTRC level characteristics including size, ownership.
- t is a time trend; R are regional fixed effects.

#### RESULTS – DESCRIPTIVES

#### **MONTHLY TAPS COSTS**



#### **MONTHLY TAPS COSTS**



#### TEMPORARY ASSISTANCE PAYMENT SCHEME (TAPS) DATA



#### NON-PAY: CLEANING/INFECTION CONTROL



# RESULTS – IMPACT OF TAPS ON COVID-19 OUTCOMES

#### IMPACT OF TAPS(t-2) ON PROBABILITY OF OUTBREAK



#### IMPACT OF TAPS(t-2) ON <u>SEVERITY OF OUTBREAK</u>





#### TAPS: NURSING COSTS / HCA COSTS



#### TAPS: NURSING COSTS / HCA COSTS



#### TAPS: NURSING COSTS / HCA COSTS



#### TAPS: AGENCY STAFFING COSTS



#### **DISCUSSION**

#### MAIN POINTS

- TAPS was heavily used by LTRC homes especially LTRC homes owned by larger providers.
- No evidence to show TAPS reduced Covid-19 outbreaks or severity.
- TAPS used reactively especially for staffing.
- Lack of information on other important outcomes.

#### **EXTRA SLIDES**

#### TEMPORARY ASSISTANCE PAYMENT SCHEME (TAPS) DATA

| В                                     | C         | D E F      | G          | Н         | T I       | J         | K         | L         | M         | N         | 0         | Р         | Q         | R         |
|---------------------------------------|-----------|------------|------------|-----------|-----------|-----------|-----------|-----------|-----------|-----------|-----------|-----