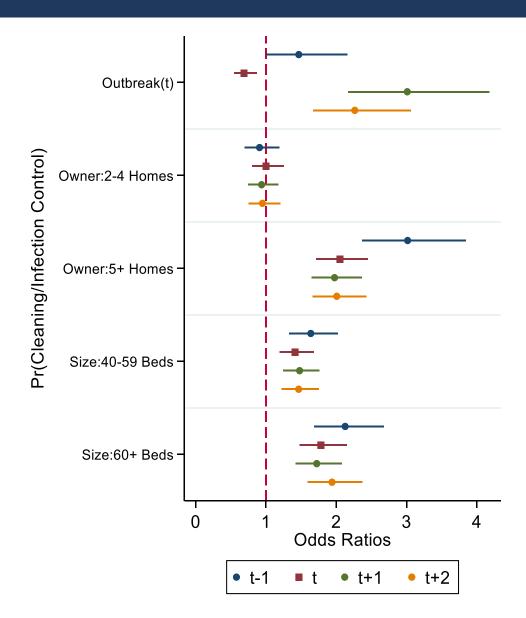

#### IMPACT OF TAPS(t-2) ON PROBABILITY OF OUTBREAK

#### MAIN POINTS

- TAPS was heavily used by LTRC homes especially LTRC homes owned by larger providers.
- No evidence to show TAPS reduced Covid-19 outbreaks or severity.
- TAPS used reactively especially for staffing.
- Lack of information on other important outcomes.