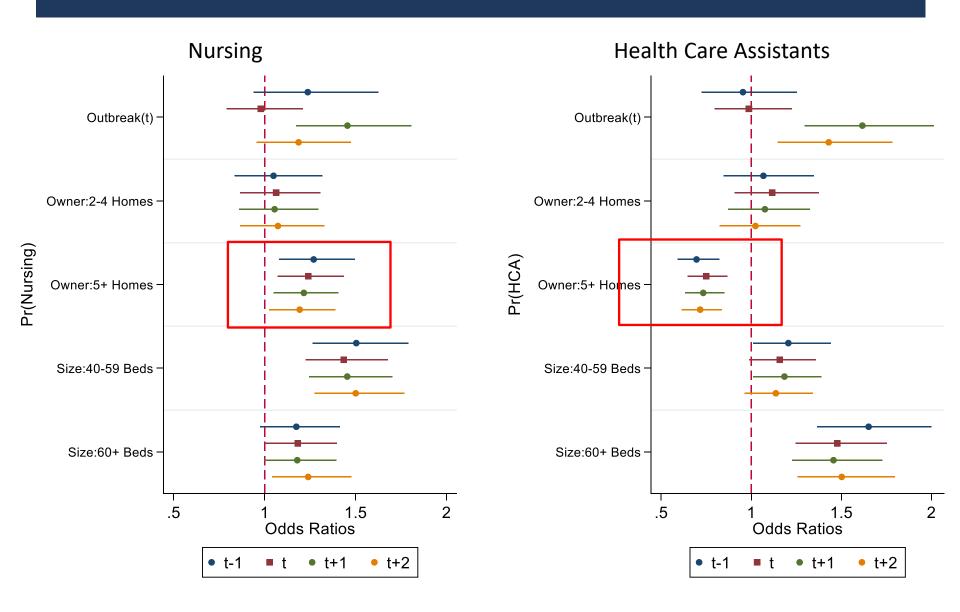

</sub> =  $\gamma Z_t + \beta TAPS_{c,t-2} + \omega Covid Rates_t + t + R + \varepsilon_t$
- Probability of TAPS use:
  - $-Pr(TAPS)_{c,t(-1,+1,+2)} = \gamma Z_t + \beta Outbreak_t + \omega Covid Rates_t + t + R + \varepsilon_t$
- ullet  $Z_t$  is a vector of LTRC level characteristics including size, ownership.
- t is a time trend; R are regional fixed effects.

#### RESULTS – DESCRIPTIVES

#### **MONTHLY TAPS COSTS**



#### **MONTHLY TAPS COSTS**



#### TEMPORARY ASSISTANCE PAYMENT SCHEME (TAPS) DATA



#### NON-PAY: CLEANING/INFECTION CONTROL



# RESULTS – IMPACT OF TAPS ON COVID-19 OUTCOMES

#### IMPACT OF TAPS(t-2) ON PROBABILITY OF OUTBREAK



#### IMPACT OF TAPS(t-2) ON <u>SEVERITY OF OUTBREAK</u>





#### TAPS: NURSING COSTS / HCA COSTS



#### TAPS: NURSING COSTS / HCA COSTS



#### TAPS: NURSING COSTS / HCA COSTS



#### TAPS: AGENCY STAFFING COSTS



#### **DISCUSSION**

#### MAIN POINTS

- TAPS was heavily used by LTRC homes especially LTRC homes owned by larger providers.
- No evidence to show TAPS reduced Covid-19 outbreaks or severity.
- TAPS used reactively especially for staffing.
- Lack of information on other important outcomes.

#### **EXTRA SLIDES**

#### TEMPORARY ASSISTANCE PAYMENT SCHEME (TAPS) DATA

| В                                     | C         | D E F      | G          | Н         | T I       | J         | K         | L         | M         | N         | 0         | Р         | Q         | R         |
|---------------------------------------|-----------|------------|------------|-----------|-----------|-----------|-----------|-----------|-