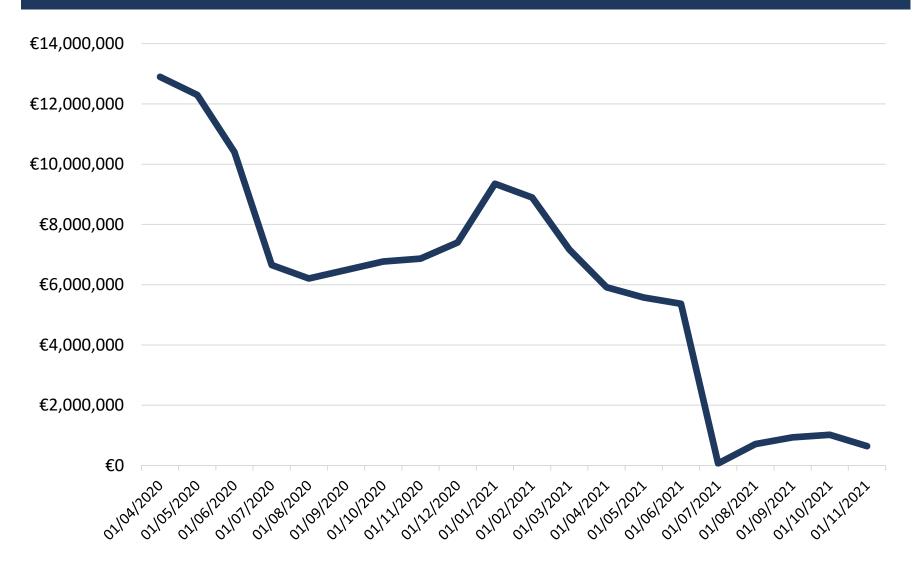

21.
  - Only 450 private LTRC homes included
- LTRC-Month-Level Data: Analyses limited to March 2020 March 2021. <u>5,850 observations</u>.

#### **ANALYSES**

- 1. Probability of Outbreak:
  - $-Pr(Outbreak)_t = \gamma Z_t + \beta TAPS_{c,t-2} + \omega Covid Rates_t + t + R + \varepsilon_t$
- 2. Severity of Outbreak:
  - Deaths per case<sub>t</sub> =  $\gamma Z_t + \beta TAPS_{c,t-2} + \omega Covid Rates_t + t + R + \varepsilon_t$
- Probability of TAPS use:
  - $-Pr(TAPS)_{c,t(-1,+1,+2)} = \gamma Z_t + \beta Outbreak_t + \omega Covid Rates_t + t + R + \varepsilon_t$
- ullet  $Z_t$  is a vector of LTRC level characteristics including size, ownership.
- t is a time trend; R are regional fixed effects.

#### RESULTS – DESCRIPTIVES

#### **MONTHLY TAPS COSTS**



#### **MONTHLY TAPS COSTS**



#### TEMPORARY ASSISTANCE PAYMENT SCHEME (TAPS) DATA



#### NON-PAY: CLEANING/INFECTION CONTROL



# RESULTS – IMPACT OF TAPS ON COVID-19 OUTCOMES

#### IMPACT OF TAPS(t-2) ON PROBABILITY OF OUTBREAK



#### IMPACT OF TAPS(t-2) ON <u>SEVERITY OF OUTBREAK</u>





#### TAPS: NURSING COSTS / HCA COSTS



#### TAPS: NURSING COSTS / HCA COSTS



#### TAPS: NURSING COSTS / HCA COSTS



#### TAPS: AGENCY STAFFING COSTS



#### **DISCUSSION**

#### MAIN POINTS

- TAPS was heavily used by LTRC homes especially LTRC homes owned by larger providers.
- No evidence to show TAPS reduced Covid-19 outbreaks or severity.
- TAPS used reactively especially for staffing.
- Lack of information on other important outcomes.

#### **EXTRA SLIDES**

#### TEMPORARY ASSISTANCE PAYMENT SCHEME (TAPS) DATA

| В