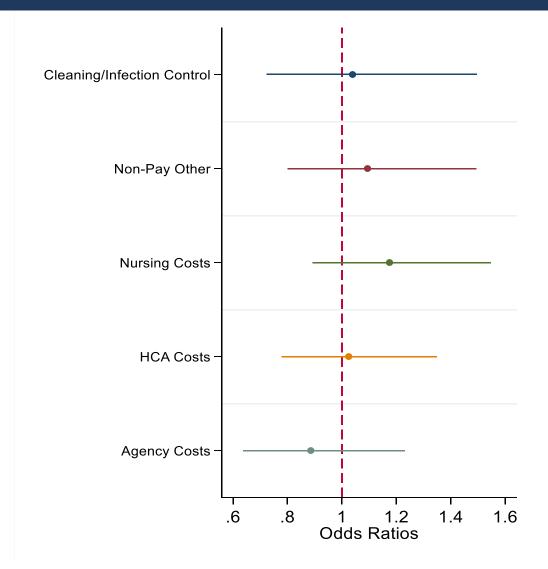

#### IMPACT OF TAPS(t-2) ON PROBABILITY OF OUTBREAK

#### MAIN POINTS

- TAPS was heavily used by LTRC homes especially LTRC homes owned by larger providers.
- No evidence to show TAPS reduced Covid-19 outbreaks or severity.
- TAPS used reactively especially for staffing.
- Lack of information on other important outcomes.