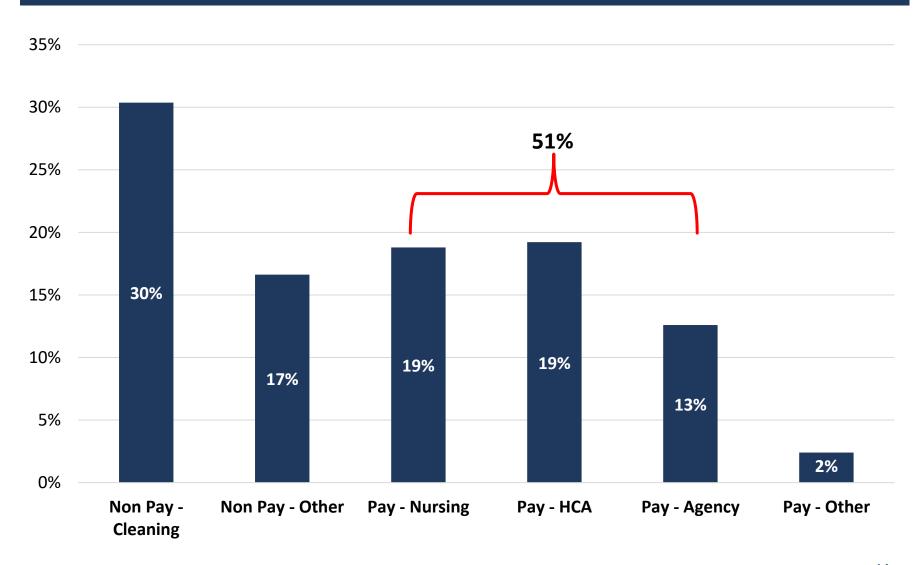

#### TEMPORARY ASSISTANCE PAYMENT SCHEME (TAPS) DATA

- Non-Pay: Cleaning/Infection Control -
  - Infection prevention and Control, Cleaning Supplies, PPE, Laundry
- 2. Non-Pay: Other
  - Equipment, Maintenance, ICT
- 3. Pay: Nursing
  - Additional pay for nursing
- 4. **Pay:** Healthcare Assistants (HCAs)
  - Additional pay for HCAs
- 5. **Pay:** Other (e.g. Porters)
- 6. Pay: Agency (Nursing, HCA, & other)

#### TEMPORARY ASSISTANCE PAYMENT SCHEME (TAPS) DATA