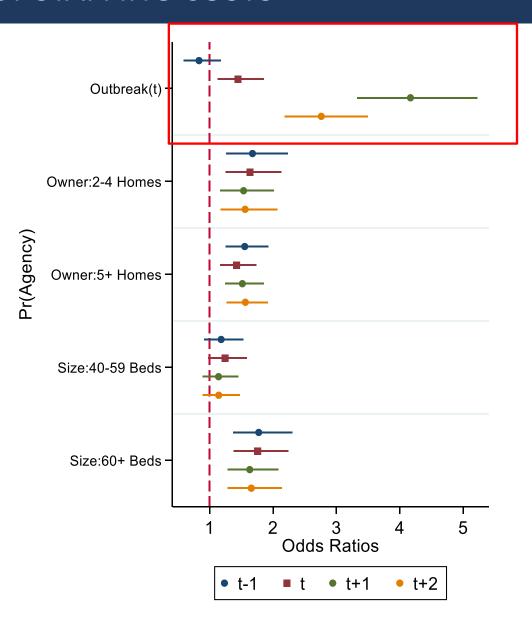

\varepsilon_t$
- Probability of TAPS use:
  - $-Pr(TAPS)_{c,t(-1,+1,+2)} = \gamma Z_t + \beta Outbreak_t + \omega Covid Rates_t + t + R + \varepsilon_t$
- ullet  $Z_t$  is a vector of LTRC level characteristics including size, ownership.
- t is a time trend; R are regional fixed effects.

#### RESULTS – DESCRIPTIVES

#### **MONTHLY TAPS COSTS**



#### **MONTHLY TAPS COSTS**



#### TEMPORARY ASSISTANCE PAYMENT SCHEME (TAPS) DATA



#### NON-PAY: CLEANING/INFECTION CONTROL



# RESULTS – IMPACT OF TAPS ON COVID-19 OUTCOMES

#### IMPACT OF TAPS(t-2) ON PROBABILITY OF OUTBREAK



#### IMPACT OF TAPS(t-2) ON <u>SEVERITY OF OUTBREAK</u>





#### TAPS: NURSING COSTS / HCA COSTS



#### TAPS: NURSING COSTS / HCA COSTS



#### TAPS: NURSING COSTS / HCA COSTS



#### TAPS: AGENCY STAFFING COSTS



#### **DISCUSSION**

#### MAIN POINTS

- TAPS was heavily used by LTRC homes especially LTRC homes owned by larger providers.
- No evidence to show TAPS reduced Covid-19 outbreaks or severity.
- TAPS used reactively especially for staffing.
- Lack of information on other important outcomes.

#### **EXTRA SLIDES**

#### TEMPORARY ASSISTANCE PAYMENT SCHEME (TAPS) DATA

| В                                     | C         | D E F      | G          | Н         | T I       | J         | K         | L         | M         | N         | 0         | Р         | Q         | R         |
|---------------------------------------|-----------|------------|------------|-----------|-----------|-----------|-----------|-----------|-----------|-----------|-----------|-----------|-----------|-----------|
|