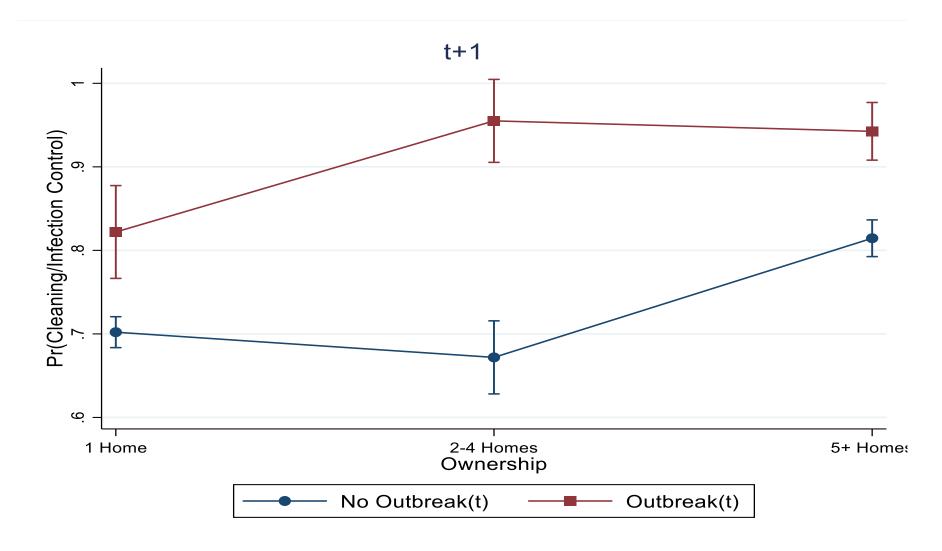

| 49,755    | 63,558    | 70,197    | 66,192    |
| TOTAL NONPAY COSTS                    | Non Pay   | 36,546,951 | 6,564,270  | 5,468,165 | 4,870,348 | 2,082,631 | 1,896,035 | 2,087,724 | 1,951,186 | 1,782,164 | 1,647,421 | 1,663,068 | 1,647,986 | 1,413,744 |
| THRESHOLD EXCESS B                    | Less      | -7,901,244 | -1,210,405 | -967,217  | -647,229  | -464,295  | -549,986  | -629,916  | -436,158  | -418,947  | -397,753  | -542,084  | -523,836  | -360,669  |
| ISOLATION ROOM(S) RET                 | Occupancy | 3,220,000  | 0          | 0         | 0         | 0         | 0         | 0         | 0         | 446,000   | 446,000   | 455,000   | 418,000   | 363,000   |

#### TAPS: CLEANING/INFECTION CONTROL



### TAPS: CLEANING/INFECTION CONTROL – OUTBREAK/OWNERSHIP INTERACTION



#### TAPS: NURSING/HCA – OUTBREAK/OWNERSHIP INTERACTION



#### AGENCY-OUTBREAK/OWNERSHIP INTERACTION