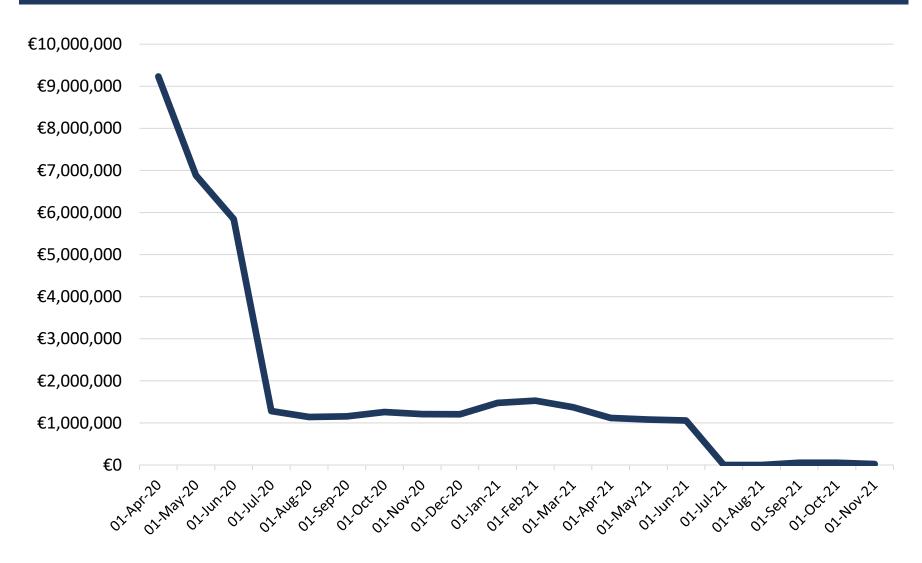

March 2021. <u>5,850 observations</u>.

#### **ANALYSES**

- 1. Probability of Outbreak:
  - $-Pr(Outbreak)_t = \gamma Z_t + \beta TAPS_{c,t-2} + \omega Covid Rates_t + t + R + \varepsilon_t$
- 2. Severity of Outbreak:
  - Deaths per case<sub>t</sub> =  $\gamma Z_t + \beta TAPS_{c,t-2} + \omega Covid Rates_t + t + R + \varepsilon_t$
- Probability of TAPS use:
  - $-Pr(TAPS)_{c,t(-1,+1,+2)} = \gamma Z_t + \beta Outbreak_t + \omega Covid Rates_t + t + R + \varepsilon_t$
- ullet  $Z_t$  is a vector of LTRC level characteristics including size, ownership.
- t is a time trend; R are regional fixed effects.

#### RESULTS – DESCRIPTIVES

#### **MONTHLY TAPS COSTS**



#### **MONTHLY TAPS COSTS**



#### TEMPORARY ASSISTANCE PAYMENT SCHEME (TAPS) DATA



#### NON-PAY: CLEANING/INFECTION CONTROL



# RESULTS – IMPACT OF TAPS ON COVID-19 OUTCOMES

#### IMPACT OF TAPS(t-2) ON PROBABILITY OF OUTBREAK



#### IMPACT OF TAPS(t-2) ON <u>SEVERITY OF OUTBREAK</u>





#### TAPS: NURSING COSTS / HCA COSTS



#### TAPS: NURSING COSTS / HCA COSTS



#### TAPS: NURSING COSTS / HCA COSTS



#### TAPS: AGENCY STAFFING COSTS



#### **DISCUSSION**

#### MAIN POINTS

- TAPS was heavily used by LTRC homes especially LTRC homes owned by larger providers.
- No evidence to show TAPS reduced Covid-19 outbreaks or severity.
- TAPS used reactively especially for staffing.
- Lack of information on other important outcomes.

#### **EXTRA SLIDES**

#### TEMPORARY ASSISTANCE PAYMENT SCHEME (TAPS) DATA

| В                                     | C         | D E F      | G          | Н         | T I       | J