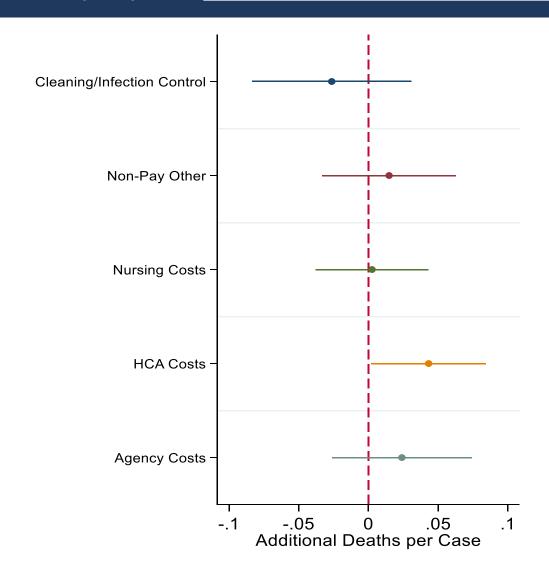

#### IMPACT OF TAPS(t-2) ON <u>SEVERITY OF OUTBREAK</u>

#### MAIN POINTS

- TAPS was heavily used by LTRC homes especially LTRC homes owned by larger providers.
- No evidence to show TAPS reduced Covid-19 outbreaks or severity.
- TAPS used reactively especially for staffing.
- Lack of information on other important outcomes.