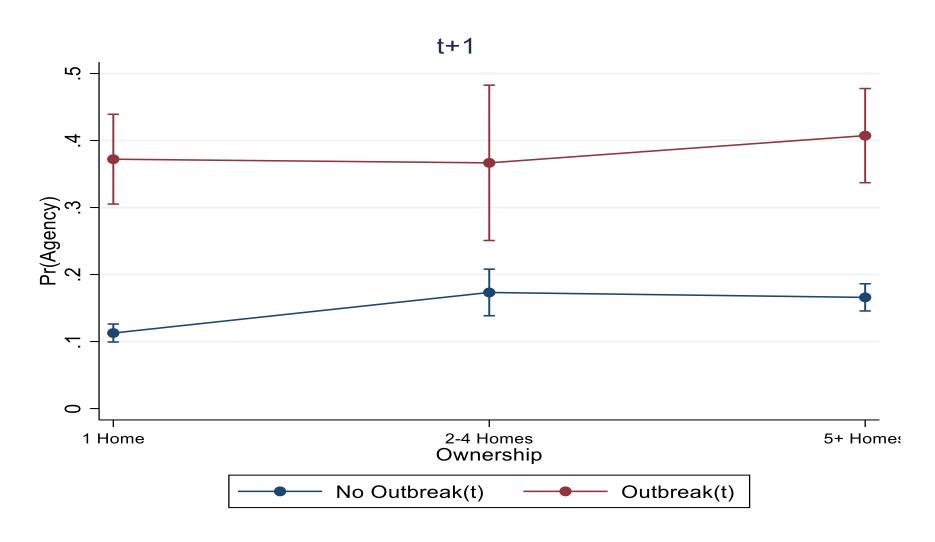

36,546,951 | 6,564,270  | 5,468,165 | 4,870,348 | 2,082,631 | 1,896,035 | 2,087,724 | 1,951,186 | 1,782,164 | 1,647,421 | 1,663,068 | 1,647,986 | 1,413,744 |
| THRESHOLD EXCESS B                    | Less      | -7,901,244 | -1,210,405 | -967,217  | -647,229  | -464,295  | -549,986  | -629,916  | -436,158  | -418,947  | -397,753  | -542,084  | -523,836  | -360,669  |
| ISOLATION ROOM(S) RET                 | Occupancy | 3,220,000  | 0          | 0         | 0         | 0         | 0         | 0         | 0         | 446,000   | 446,000   | 455,000   | 418,000   | 363,000   |

#### TAPS: CLEANING/INFECTION CONTROL



### TAPS: CLEANING/INFECTION CONTROL – OUTBREAK/OWNERSHIP INTERACTION



#### TAPS: NURSING/HCA – OUTBREAK/OWNERSHIP INTERACTION



#### AGENCY-OUTBREAK/OWNERSHIP INTERACTION