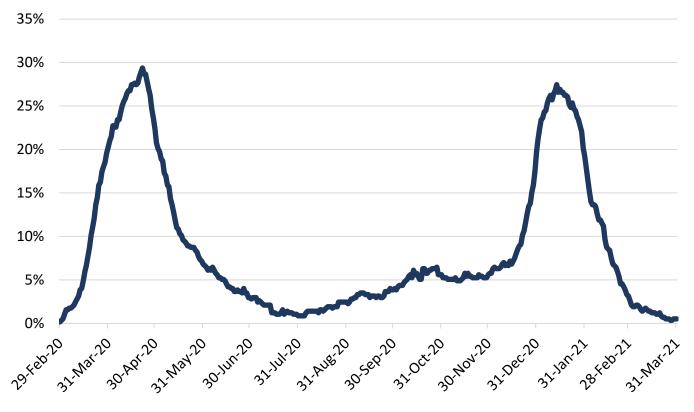

#### BACKGROUND - COVID-19 IN LTRC

- 66% of COVID-19 deaths linked to LTRC homes
- 03/2020-03/2021:65% of LTRC homeshad an outbreak
  - 2,107 resident COVID-19 deaths

**—**% LTRC Homes With Outbreak