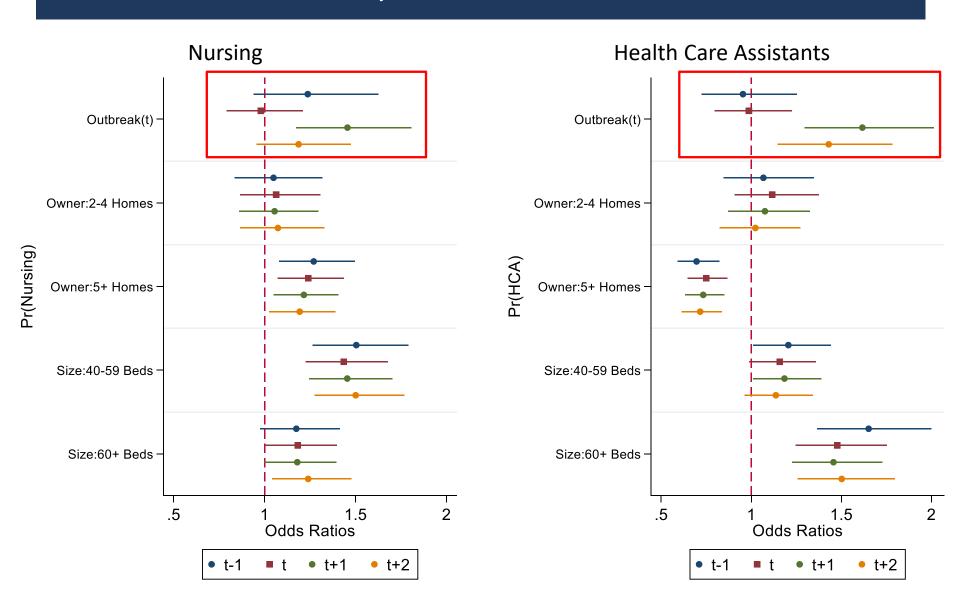

y of Outbreak:
  - Deaths per case<sub>t</sub> =  $\gamma Z_t + \beta TAPS_{c,t-2} + \omega Covid Rates_t + t + R + \varepsilon_t$
- Probability of TAPS use:
  - $-Pr(TAPS)_{c,t(-1,+1,+2)} = \gamma Z_t + \beta Outbreak_t + \omega Covid Rates_t + t + R + \varepsilon_t$
- ullet  $Z_t$  is a vector of LTRC level characteristics including size, ownership.
- t is a time trend; R are regional fixed effects.

#### RESULTS – DESCRIPTIVES

#### **MONTHLY TAPS COSTS**



#### **MONTHLY TAPS COSTS**



#### TEMPORARY ASSISTANCE PAYMENT SCHEME (TAPS) DATA



#### NON-PAY: CLEANING/INFECTION CONTROL



# RESULTS – IMPACT OF TAPS ON COVID-19 OUTCOMES

#### IMPACT OF TAPS(t-2) ON PROBABILITY OF OUTBREAK



#### IMPACT OF TAPS(t-2) ON <u>SEVERITY OF OUTBREAK</u>





#### TAPS: NURSING COSTS / HCA COSTS



#### TAPS: NURSING COSTS / HCA COSTS



#### TAPS: NURSING COSTS / HCA COSTS



#### TAPS: AGENCY STAFFING COSTS



#### **DISCUSSION**

#### MAIN POINTS

- TAPS was heavily used by LTRC homes especially LTRC homes owned by larger providers.
- No evidence to show TAPS reduced Covid-19 outbreaks or severity.
- TAPS used reactively especially for staffing.
- Lack of information on other important outcomes.

#### **EXTRA SLIDES**

#### TEMPORARY ASSISTANCE PAYMENT SCHEME (TAPS) DATA

| В                                     | C         | D E F      | G          | Н         | T I       | J         | K         | L         | M         | N         | 0         | Р         | Q         | R         |
|---------------------------------------|-----------|------------|------------|-----------|---------