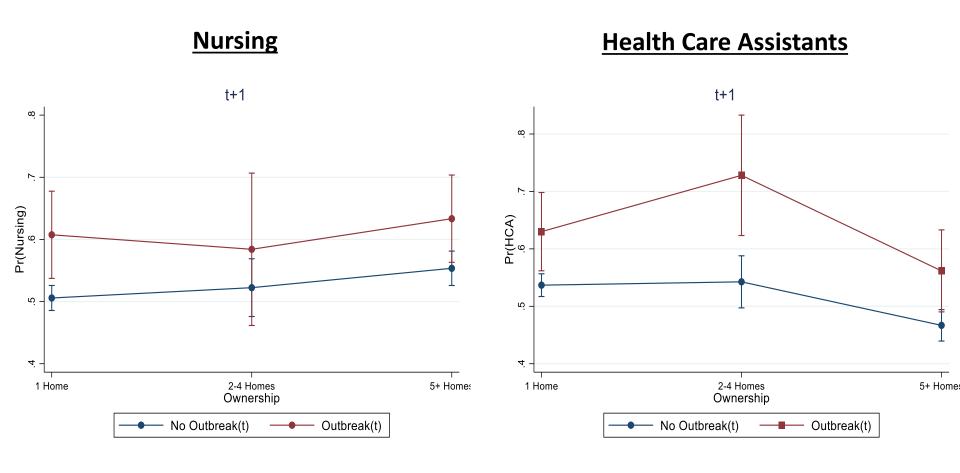

#### TAPS: NURSING COSTS / HCA COSTS

#### TAPS: NURSING/HCA – OUTBREAK/OWNERSHIP INTERACTION