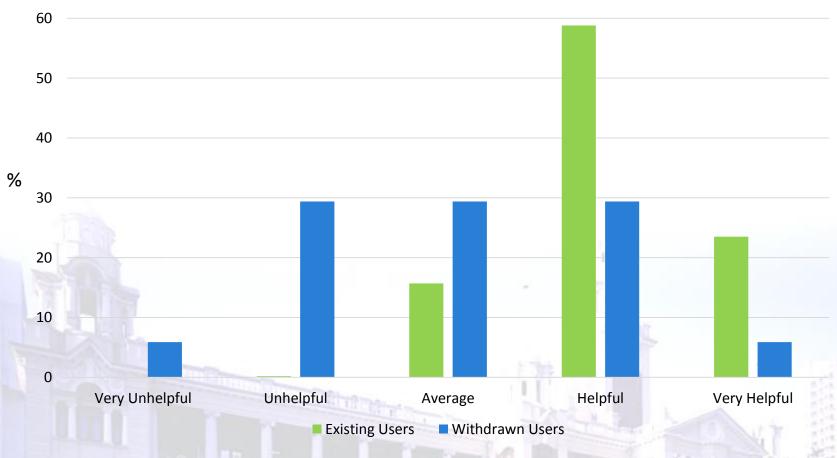

# **Group Comparison of Self-perceived Health**

(Existing Users: N=52 / Withdrawn Users: N=17)

To what extent do you feel CCSV is helpful for improving your overall health?

# **Discussion of Findings with COA Data**

- Similar to the findings generated from the SWD data, greater percentage of existing CCSV users:
  - Has lower household income
  - Lives with family carers
- Compared to withdrawn users, existing users reported that:
  - CCSV was helpful in elevating their self-rated health and QoL
  - CCSV was helpful in reducing caregiver burden
  - Little differences were found on future anticipation on community dwelling
- Higher order analysis revealed that with CCSV usage :
  - Users' self-rated health and QoL has significantly increased across time
  - Users' perceived caregiver burden has significant decreased across time
- Based on available data, CCSV is effective in promoting greater health and QoL among service users, while reducing caregiver burden. Family support remains a critical factor for CCSV participation.