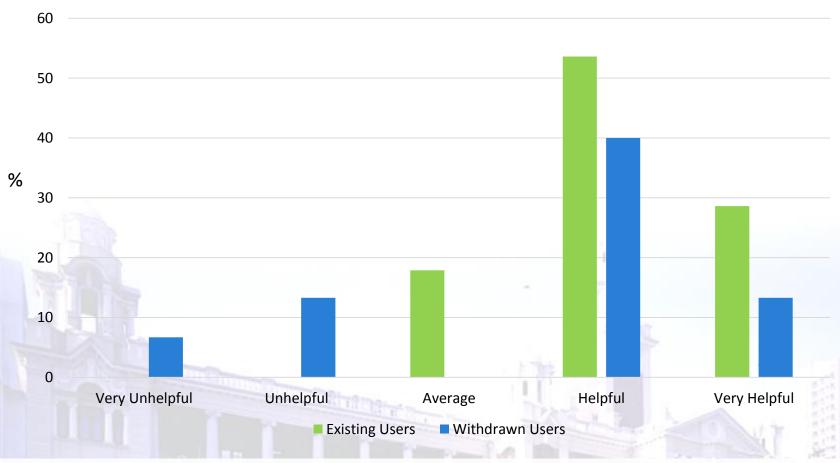

# **Group Comparison of Quality of Life**

(Existing Users: N=52 / Withdrawn Users: N=17)

To what extent do you feel CCSV is helpful for improving your overall quality of life?

# **Discussion of Findings with COA Data**

- Similar to the findings generated from the SWD data, greater percentage of existing CCSV users:
  - Has lower household income
  - Lives with family carers
- Compared to withdrawn users, existing users reported that:
  - CCSV was helpful in elevating their self-rated health and QoL
  - CCSV was helpful in reducing caregiver burden
  - Little differences were found on future anticipation on community dwelling
- Higher order analysis revealed that with CCSV usage :
  - Users' self-rated health and QoL has significantly increased across time
  - Users' perceived caregiver burden has significant decreased across time
- Based on available data, CCSV is effective in promoting greater health and QoL among service users, while reducing caregiver burden. Family support remains a critical factor for CCSV participation.