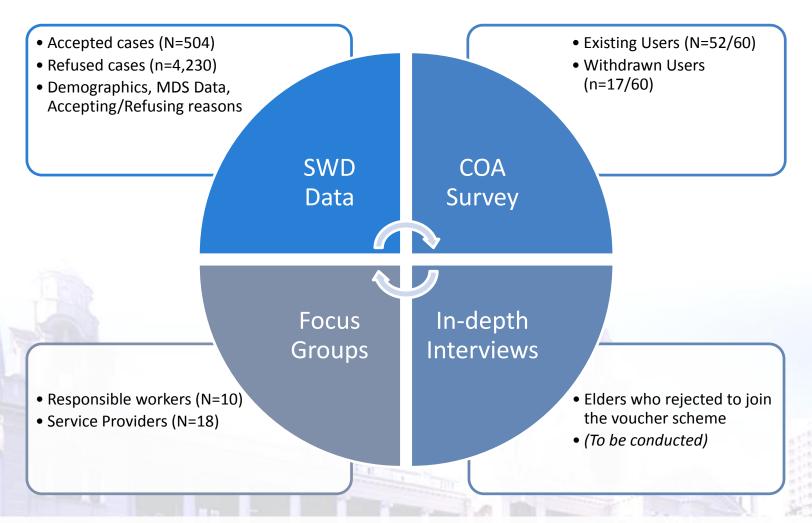

## **Multiple Data Source for Formative Evaluation**

# **Findings from SWD Existing Data**

Accepted Cases (N=504)
Refused Cases (N=4,230)

# **Preliminary Findings from COA Survey**

Existing Users (n=52)
Withdrawn Users (n=17)

# **Findings from Focus Group Interviews**

Responsible Workers (n=10)
Service Providers (n=18)