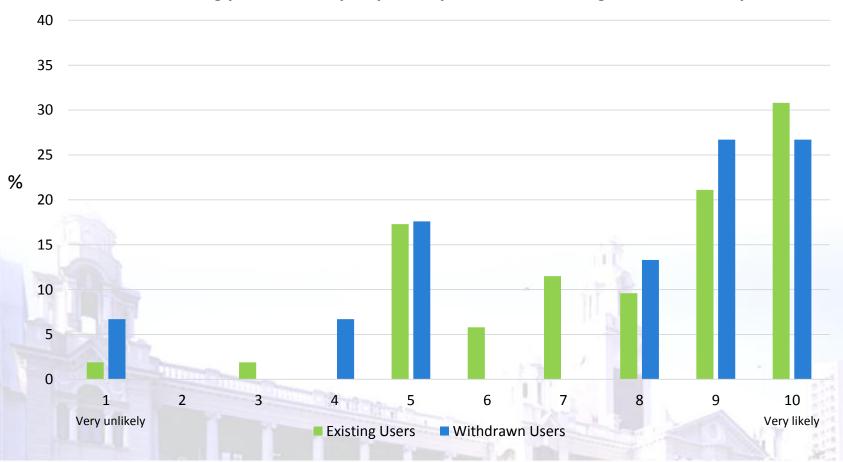

# **Group Comparison of Community Dwelling Likelihood**

(Existing Users: N=52 / Withdrawn Users: N=17)

In the coming year, how likely do you see yourself remain living in the community?

# **Discussion of Findings with COA Data**

- Similar to the findings generated from the SWD data, greater percentage of existing CCSV users:
  - Has lower household income
  - Lives with family carers
- Compared to withdrawn users, existing users reported that:
  - CCSV was helpful in elevating their self-rated health and QoL
  - CCSV was helpful in reducing caregiver burden
  - Little differences were found on future anticipation on community dwelling
- Higher order analysis revealed that with CCSV usage :
  - Users' self-rated health and QoL has significantly increased across time
  - Users' perceived caregiver burden has significant decreased across time
- Based on available data, CCSV is effective in promoting greater health and QoL among service users, while reducing caregiver burden. Family support remains a critical factor for CCSV participation.