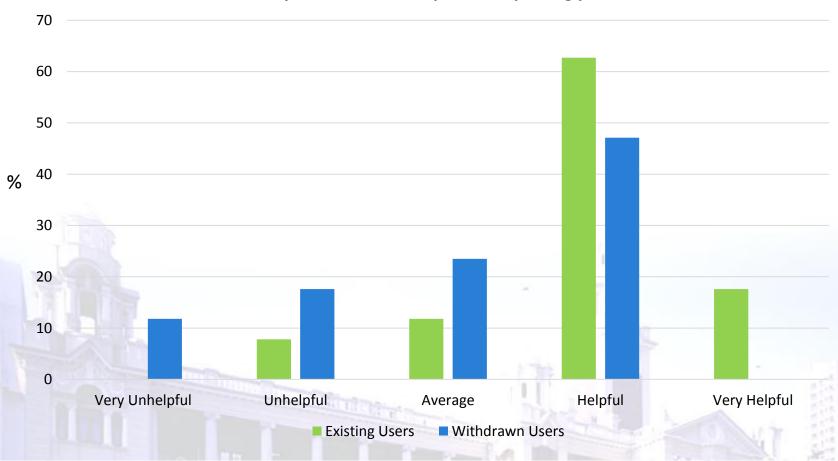

# **Group Comparison of Self-perceived Health**

(Existing Users: N=52 / Withdrawn Users: N=17)

To what extent do you feel CCSV is helpful for improving your overall health?

# **Discussion of Findings with COA Data**

- Similar to the findings generated from the SWD data, greater percentage of existing CCSV users:
  - Has lower household income
  - Lives with family carers
- Compared to withdrawn users, existing users reported that:
  - CCSV was helpful in elevating their self-rated health and QoL
  - CCSV was helpful in reducing caregiver burden
  - Little differences were found on future anticipation on community dwelling
- Higher order analysis revealed that with CCSV usage :
  - Users' self-rated health and QoL has significantly increased across time
  - Users' perceived caregiver burden has significant decreased across time
- Based on available data, CCSV is effective in promoting greater health and QoL among service users, while reducing caregiver burden. Family support remains a critical factor for CCSV participation.