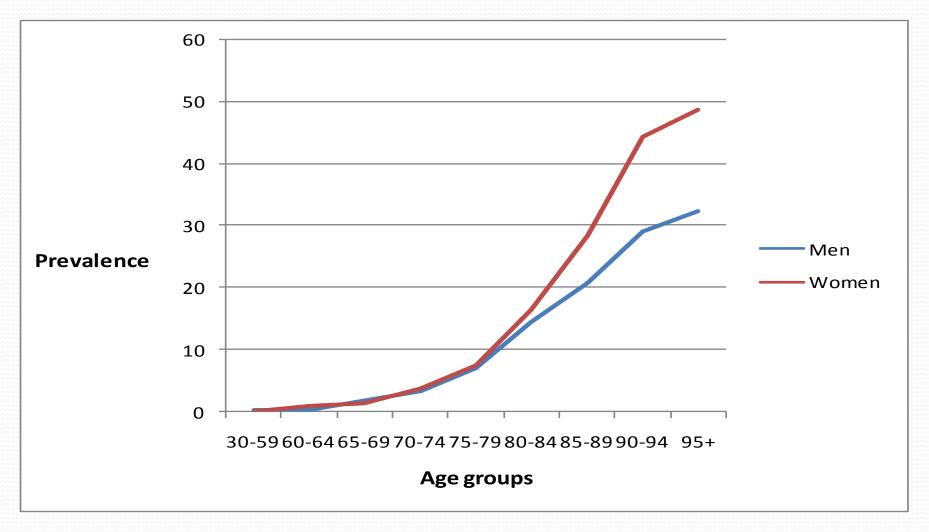

# EuroCoDe age/gender-specific prevalence rates for dementia

#### Estimated number of people with dementia by age groups and gender in Ireland, 2006

| Population† |                                                                                            | Estimated persons with dementia?                                                                                 |                                                                                                                                                                                                                                                                                                                                                                                                               |                                                                                                                                                                                                                                                                                                                                                                                                                                                                                                                                                                                                              |                                                                                                                                                                                                                                                                                                                                                                                                                                                                                                                                                                                                                                                                                                                                                       |
|-------------|--------------------------------------------------------------------------------------------|------------------------------------------------------------------------------------------------------------------|---------------------------------------------------------------------------------------------------------------------------------------------------------------------------------------------------------------------------------------------------------------------------------------------------------------------------------------------------------------------------------------------------------------|--------------------------------------------------------------------------------------------------------------------------------------------------------------------------------------------------------------------------------------------------------------------------------------------------------------------------------------------------------------------------------------------------------------------------------------------------------------------------------------------------------------------------------------------------------------------------------------------------------------|-------------------------------------------------------------------------------------------------------------------------------------------------------------------------------------------------------------------------------------------------------------------------------------------------------------------------------------------------------------------------------------------------------------------------------------------------------------------------------------------------------------------------------------------------------------------------------------------------------------------------------------------------------------------------------------------------------------------------------------------------------|
| Men         | Women                                                                                      | Total                                                                                                            | Men                                                                                                                                                                                                                                                                                                                                                                                                           | Women                                                                                                                                                                                                                                                                                                                                                                                                                                                                                                                                                                                                        | Total                                                                                                                                                                                                                                                                                                                                                                                                                                                                                                                                                                                                                                                                                                                                                 |
| 869,212     | 850,724                                                                                    | 1,719,936                                                                                                        | 1,738¹                                                                                                                                                                                                                                                                                                                                                                                                        | 851¹                                                                                                                                                                                                                                                                                                                                                                                                                                                                                                                                                                                                         | 2,589                                                                                                                                                                                                                                                                                                                                                                                                                                                                                                                                                                                                                                                                                                                                                 |
| 91,561      | 90,166                                                                                     | 181,727                                                                                                          | 183                                                                                                                                                                                                                                                                                                                                                                                                           | 811                                                                                                                                                                                                                                                                                                                                                                                                                                                                                                                                                                                                          | 994                                                                                                                                                                                                                                                                                                                                                                                                                                                                                                                                                                                                                                                                                                                                                   |
| 70,895      | 72,501                                                                                     | 143,396                                                                                                          | 1,276                                                                                                                                                                                                                                                                                                                                                                                                         | 1,015                                                                                                                                                                                                                                                                                                                                                                                                                                                                                                                                                                                                        | 2,291                                                                                                                                                                                                                                                                                                                                                                                                                                                                                                                                                                                                                                                                                                                                                 |
| 56,540      | 62,612                                                                                     | 119,152                                                                                                          | 1,809                                                                                                                                                                                                                                                                                                                                                                                                         | 2,379                                                                                                                                                                                                                                                                                                                                                                                                                                                                                                                                                                                                        | 4,188                                                                                                                                                                                                                                                                                                                                                                                                                                                                                                                                                                                                                                                                                                                                                 |
| 40,121      | 52,345                                                                                     | 92,466                                                                                                           | 2,808                                                                                                                                                                                                                                                                                                                                                                                                         | 3,978                                                                                                                                                                                                                                                                                                                                                                                                                                                                                                                                                                                                        | 6,786                                                                                                                                                                                                                                                                                                                                                                                                                                                                                                                                                                                                                                                                                                                                                 |
| 24,694      | 40,190                                                                                     | 64,884                                                                                                           | 3,581                                                                                                                                                                                                                                                                                                                                                                                                         | 6,591                                                                                                                                                                                                                                                                                                                                                                                                                                                                                                                                                                                                        | 10,172                                                                                                                                                                                                                                                                                                                                                                                                                                                                                                                                                                                                                                                                                                                                                |
| 11,021      | 22,281                                                                                     | 33,302                                                                                                           | 2,303                                                                                                                                                                                                                                                                                                                                                                                                         | 6,350                                                                                                                                                                                                                                                                                                                                                                                                                                                                                                                                                                                                        | 8,653                                                                                                                                                                                                                                                                                                                                                                                                                                                                                                                                                                                                                                                                                                                                                 |
| 3,231       | 8,814                                                                                      | 12,045                                                                                                           | 943                                                                                                                                                                                                                                                                                                                                                                                                           | 3,913                                                                                                                                                                                                                                                                                                                                                                                                                                                                                                                                                                                                        | 4,856                                                                                                                                                                                                                                                                                                                                                                                                                                                                                                                                                                                                                                                                                                                                                 |
| 593         | 2,088                                                                                      | 2,681                                                                                                            | 192                                                                                                                                                                                                                                                                                                                                                                                                           | 1,019                                                                                                                                                                                                                                                                                                                                                                                                                                                                                                                                                                                                        | 1,211                                                                                                                                                                                                                                                                                                                                                                                                                                                                                                                                                                                                                                                                                                                                                 |
| 1,167,868   | 1,201,721                                                                                  | 2,369,589                                                                                                        | 14,833                                                                                                                                                                                                                                                                                                                                                                                                        | 26,907                                                                                                                                                                                                                                                                                                                                                                                                                                                                                                                                                                                                       | 41,740                                                                                                                                                                                                                                                                                                                                                                                                                                                                                                                                                                                                                                                                                                                                                |
|             | Men<br>869,212<br>91,561<br>70,895<br>56,540<br>40,121<br>24,694<br>11,021<br>3,231<br>593 | MenWomen869,212850,72491,56190,16670,89572,50156,54062,61240,12152,34524,69440,19011,02122,2813,2318,8145932,088 | Men       Women       Total         869,212       850,724       1,719,936         91,561       90,166       181,727         70,895       72,501       143,396         56,540       62,612       119,152         40,121       52,345       92,466         24,694       40,190       64,884         11,021       22,281       33,302         3,231       8,814       12,045         593       2,088       2,681 | Men         Women         Total         Men           869,212         850,724         1,719,936         1,738¹           91,561         90,166         181,727         183           70,895         72,501         143,396         1,276           56,540         62,612         119,152         1,809           40,121         52,345         92,466         2,808           24,694         40,190         64,884         3,581           11,021         22,281         33,302         2,303           3,231         8,814         12,045         943           593         2,088         2,681         192 | Men         Women         Total         Men         Women           869,212         850,724         1,719,936         1,738¹         851¹           91,561         90,166         181,727         183         811           70,895         72,501         143,396         1,276         1,015           56,540         62,612         119,152         1,809         2,379           40,121         52,345         92,466         2,808         3,978           24,694         40,190         64,884         3,581         6,591           11,021         22,281         33,302         2,303         6,350           3,231         8,814         12,045         943         3,913           593         2,088         2,681         192         1,019 |