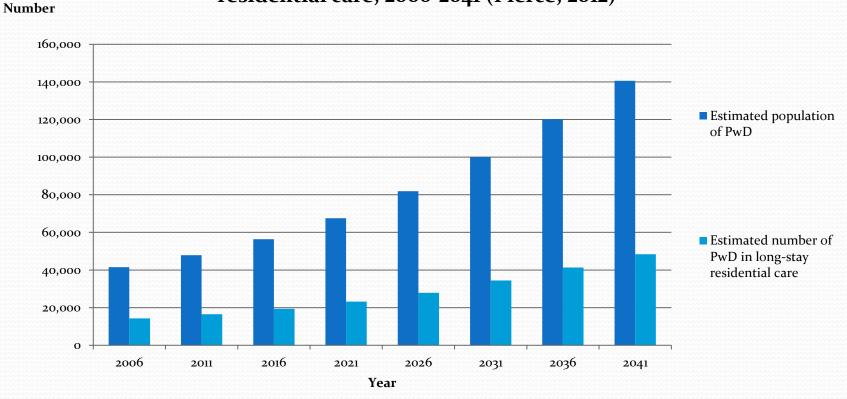

# Projections of PwD in Residential Long-Stay Care

Estimated population of people with dementia in long-stay residential care, 2006-2041 (Pierce, 2012)

### Projections of dementia

- Expected increase in numbers of people with dementia over next 30 years
- Numbers estimated to almost double every 20 years (from 42,000 in 2006 to 82,000 in 2026)
- By 2041, it is estimated that there will be over 140,000 people with dementia in Ireland
- Projections of dementia do have limitations!!