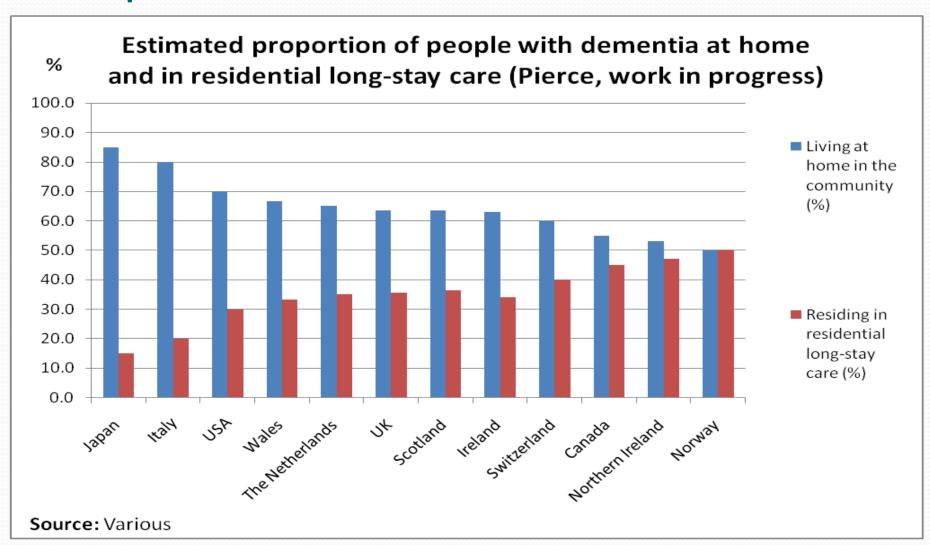

In Ireland most (about twothirds) people with dementia living in their own homes in the community (Cahill et al., 2012)

### Comparable to several other countries