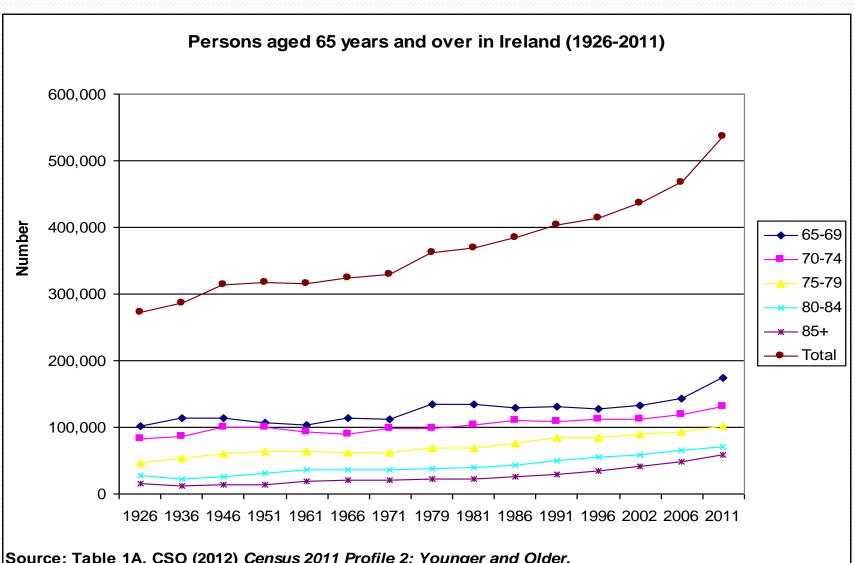

## Actual and Projected Population of Older People in Ireland by Age Group, 2006-2041 (MOF2) (Source: CSO, 2008)

### Projections of dementia

- Expected increase in numbers of people with dementia over next 30 years
- Numbers estimated to almost double every 20 years (from 42,000 in 2006 to 82,000 in 2026)
- By 2041, it is estimated that there will be over 140,000 people with dementia in Ireland
- Projections of dementia do have limitations!!