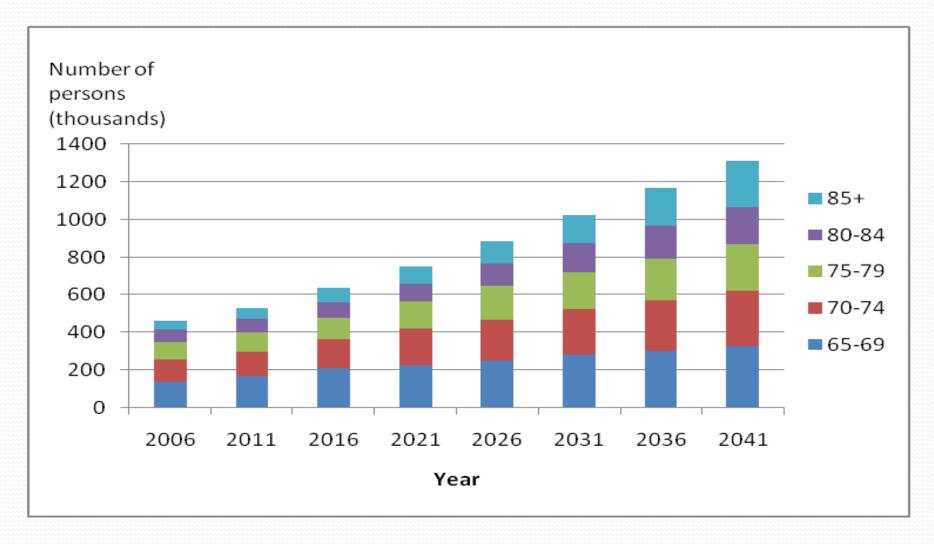

## Actual and Projected Population of Older People in Ireland by Age Group, 2006-2041 (MOF2) (Source: CSO, 2008)

### Projections of dementia

- Expected increase in numbers of people with dementia over next 30 years
- Numbers estimated to almost double every 20 years (from 42,000 in 2006 to 82,000 in 2026)
- By 2041, it is estimated that there will be over 140,000 people with dementia in Ireland
- Projections of dementia do have limitations!!