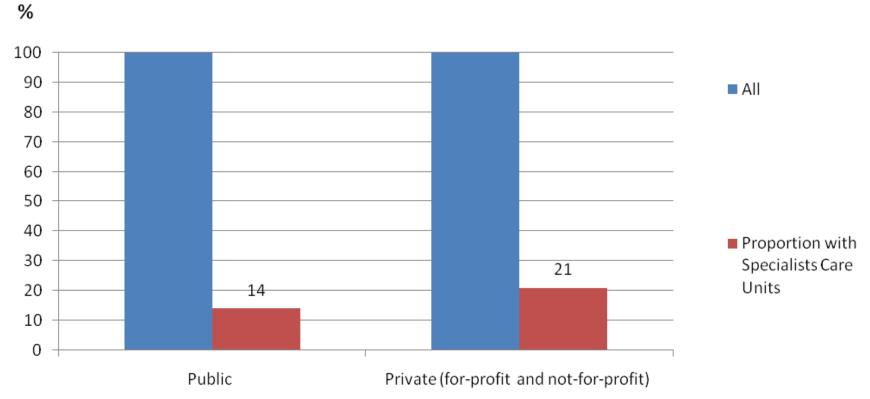

### SCUs for PwD in Ireland

- Few Specialist Care Units in private (21%) and fewer in public (14%) residential long-stay care units
- Units often attached to general hospitals, not always located in close proximity to local community and not usually purposely designed or built
- A minority of PwD with dementia in long-stay care reside in SCUs, facilities that are often two to three times larger than recommended average size (6-8) (Cahill et al., 2012)